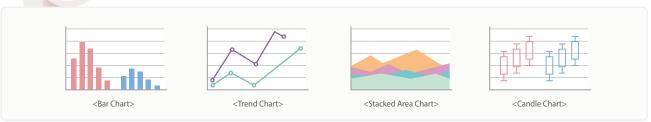

### **Deliver Interactive Analysis with various Customized Options**

Understand the complex data more accurately with various analysis options (age, sex, symptom, specimen, region etc) that help ensure smarter insight.