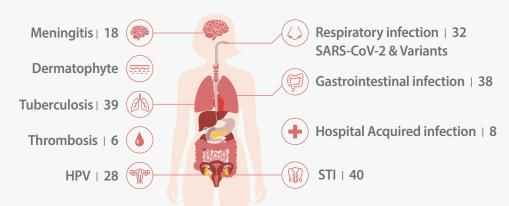

#### SG STATS covers a wide range of Seegene's multiplex real-time PCR assays.

209 pathogens in 10 criteria