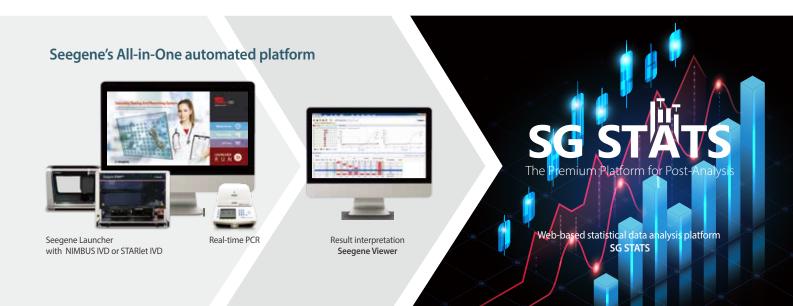

# SG STATS

The **P**remium **P**latform for **P**ost-Analysis

SG STATS is a platform of advanced statistical analysis to manage your massive multiplex PCR data and discover intelligent insights from the existing results. With just a few click, this breakthrough statistical management tool optimizes your workflow to spend more time on higher-level tasks.