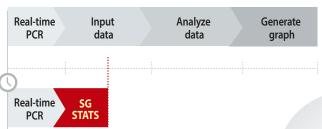

## Time-saving and Efficient Automated Analysis

Save time and labor by automating complex reporting tasks to make better clinical decisions from real-time PCR data