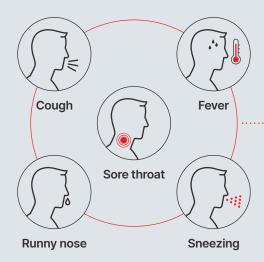

# Detect and diagnose the exact cause of symptoms at once with Seegene STARlet-AIOS

# **Syndromic testing**

Even if the same symptoms are shown, the causative pathogens can be various.

Seegene's syndromic test is able to pinpoint the infected one among all pathogens causing similar symptoms.