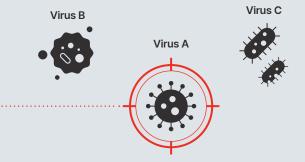

# **Syndromic testing**

Even if the same symptoms are shown, the causative pathogens can be various.

Seegene's syndromic test is able to pinpoint the infected one among all pathogens causing similar symptoms.