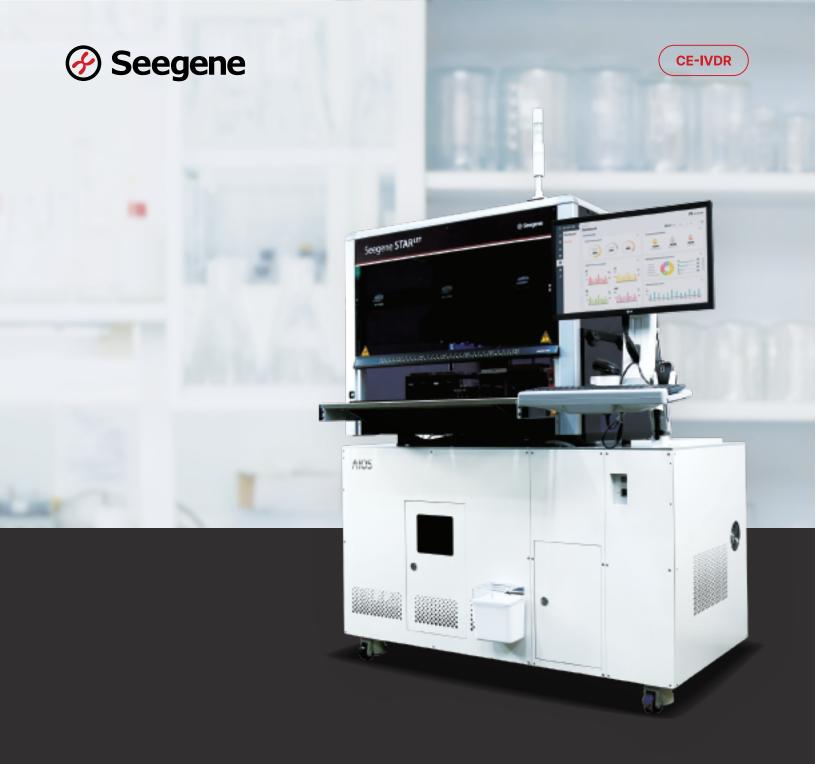

Seegene STARlet-AIOS

Get started with automated molecular testing

# **Seegene STARIet-AIOS**

The only compact and complete automation system maximizes your walk-away time and minimizes the hands-on time while compatible with all Seegene's high multiplex syndromic-based tests to lead you to the next level of molecular diagnostic testing.

## **Compact size**

Modular integration of stand-alone molecular testing instruments (1,500 X 800 X 1,780 mm)

**Small foot-print** 

At least 30~50% less space than the conventional TTA\* System (\*Task Targeted Automation)