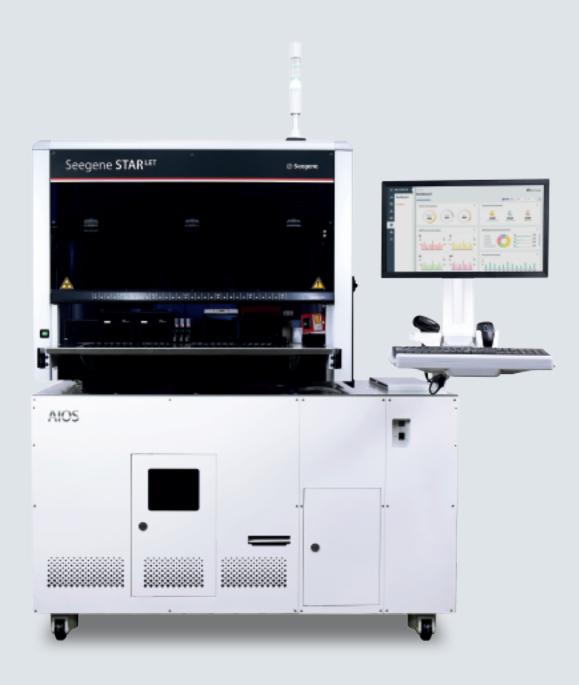

## **Compact size**

Modular integration of stand-alone molecular testing instruments (1,500 X 800 X 1,780 mm)

**Small foot-print** 

At least 30~50% less space than the conventional TTA\* System (\*Task Targeted Automation)

**Hardware** 

Dimensions

1,500 x 800 x 1,780 mm (W x D x H)

Weight

~ 500kg

Power supply

Operating voltage : 100-240 VAC Operating frequency : 50/60Hz

Power consumption: 2,900 W