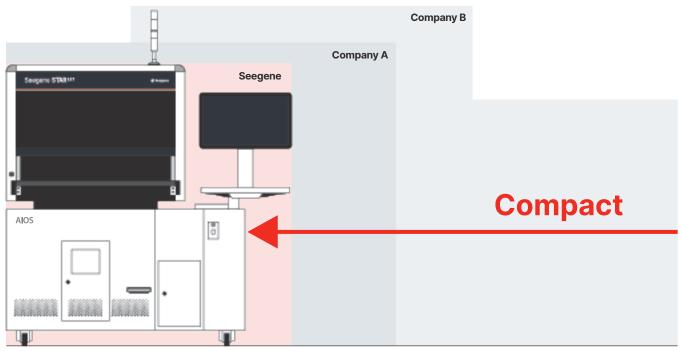

# **Space-efficient**

## Optimized for all hospitals & C-labs

## **Workflow in limited space**

As many as 3 units of AIOS can be placed in the same space where a single unit of other system is placed

## **Compact size**

Modular integration of stand-alone molecular testing instruments (1,500 X 800 X 1,780 mm)

**Small foot-print** 

At least 30~50% less space than the conventional TTA\* System (\*Task Targeted Automation)