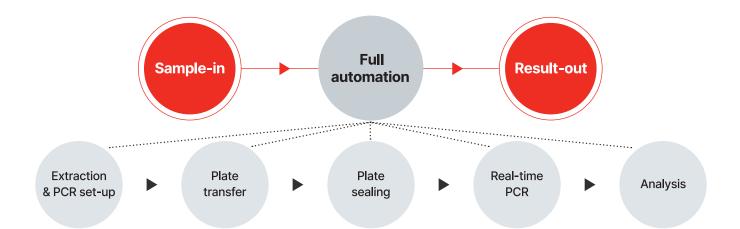

### Fully automated workflow (Sample-in, Result-out)

Automation process from extraction to data analysis